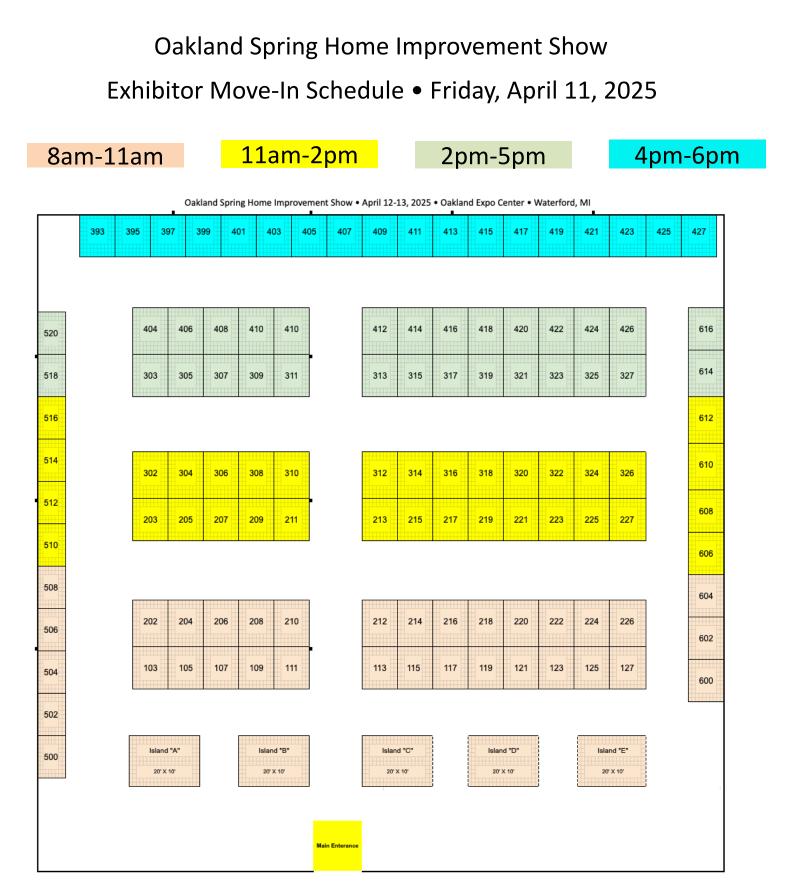

| MOVE IN – Friday, April 11 <sup>TH</sup> • 8AM-11AM | ORANGE SECTION ON FLOOR PLAN |
|-----------------------------------------------------|------------------------------|
| MOVE IN – Friday, April 11 <sup>™</sup> • 11AM-2PM  | YELLOW SECTION ON FLOOR PLAN |
| MOVE IN – Friday, April 11 <sup>TH</sup> • 2PM-5PM  | GREEN SECTION ON FLOOR PLAN  |
| MOVE IN – Friday, April 13 <sup>TH</sup> • 4PM-6PM  | BLUE SECTION ON FLOOR PLAN   |