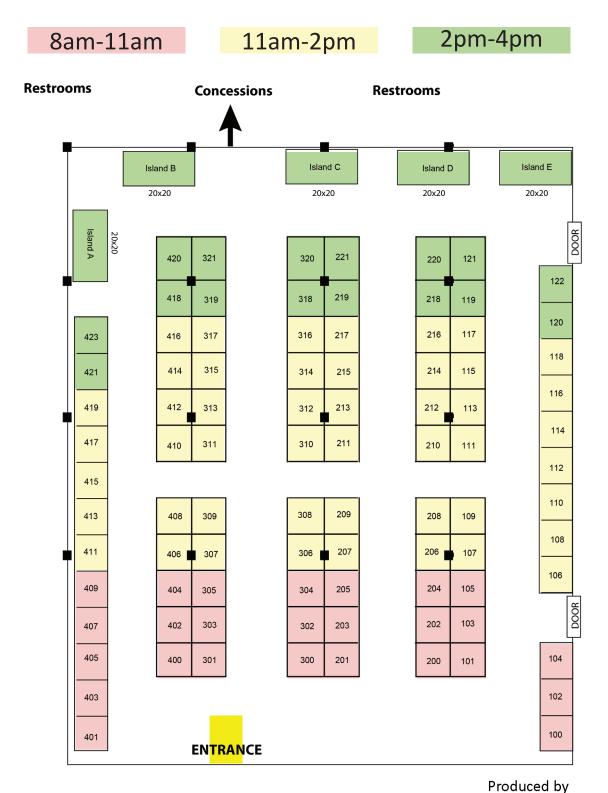

## OAKLAND SPRING HOME SHOW FLOOR PLAN

Oakland Expo Cetner • 2212 Mall Dr E, Waterford Township, MI 48328 April 12-13, 2026

MOVE IN - Friday, April 11<sup>TH</sup> • 8AM - 11AM

**RED SECTION ON FLOOR PLAN** 

MOVE IN - Friday, April 11<sup>TH</sup> • 11AM - 2PM

YELLOW SECTION ON FLOOR PLAN

MOVE IN - Friday, April 11<sup>TH</sup> • 2PM - 4PM

**GREEN SECTION ON FLOOR PLAN** 